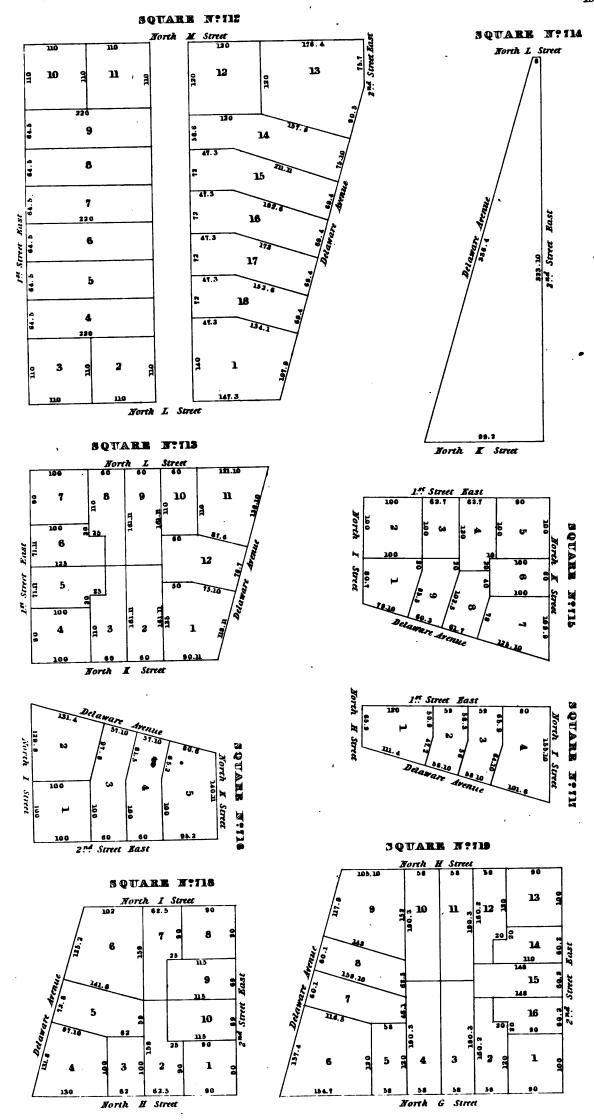

7   |

# SQUARE Nº104

|      |   | South of | 195.8  | $\neg$ |
|------|---|----------|--------|--------|
| 4.4  | 6 |          | 7.     | 4.4    |
| ores | 5 |          | 8      | 97.52  |
| D4.7 | 4 | 173.6    | 175.8  | 34.7   |
| B4.1 | 3 |          | 10     | 34.7   |
| 54.1 | 2 | 175.8    | 1118.8 | 34.7   |

#### SQUARE Nº105



# SOUARE Nº106













| · |    |   | · |   |   |
|---|----|---|---|---|---|
|   | ,  |   |   | • | • |
| • |    |   |   |   |   |
| · |    | • |   |   |   |
|   |    |   |   |   |   |
|   |    |   |   |   |   |
|   |    |   |   |   |   |
|   |    |   |   | · |   |
|   |    |   |   |   |   |
|   |    |   |   |   |   |
|   |    |   |   |   |   |
|   |    |   |   |   |   |
|   |    |   |   |   |   |
|   |    |   |   |   |   |
|   | ٠. |   |   |   | , |









South

E Street

2. Street Bast

. • · 



• . 



# SQUARE Nº753



# SQUARE N:754







### SQUARE Nº751



## SQUARE Nº752





|     |   | • |   |   |   |
|-----|---|---|---|---|---|
|     |   | , |   |   |   |
|     | • |   |   |   |   |
|     |   |   |   |   |   |
|     | · |   |   |   |   |
|     |   |   | • |   |   |
|     |   |   |   |   |   |
|     |   |   |   |   |   |
|     |   |   |   |   |   |
|     |   |   |   |   |   |
|     |   |   |   | • |   |
|     |   |   |   |   |   |
|     |   |   |   |   |   |
|     |   |   |   |   |   |
|     |   |   |   |   |   |
|     | , |   |   |   |   |
|     |   |   | • | , |   |
|     | · |   |   |   |   |
|     |   |   |   | • |   |
|     |   |   |   |   |   |
| -   |   | • |   |   |   |
|     |   |   |   |   |   |
|     |   |   |